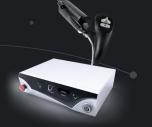

### REFERENCE

•E-1301 / Console •P-1301 & P-1302 / Control Handle •B-1301 / Needle holder - 35 cm •B-1304 / Monopolar Scissors - 35 cm •B-1505 / Monopolar Maryland Dissector - 35 cm

•B-1506 / Monopolar Hook - 35 cm •M-1304 / Single use Monopolar sleeve