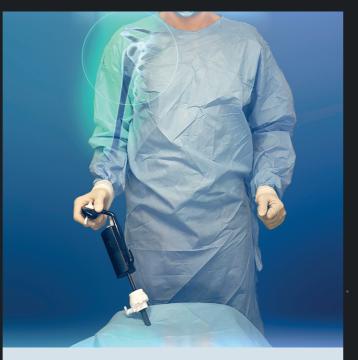

## **COMFORT DEX ADVANCED WRIST TECHNOLOGY™ (PATENTED)**

- Articulated handle for the best postural comfort in laparoscopy that eliminates wrist strain
- Proximal compact volume to reduce instruments conflict
- Electronic assisted movements that dissociate prehension from axis control

## SMART AND CONVENIENT

- Fully compatible system for laparoscopy in any Operating Room
- 2 minutes installation
- Reusable and completely steam sterilizable 132°C/134°C

- Laparoscopic skills: short learning curve
- Surgeon stays in the sterile field close to the patient
- Keep haptic feedback during dissection and suturing