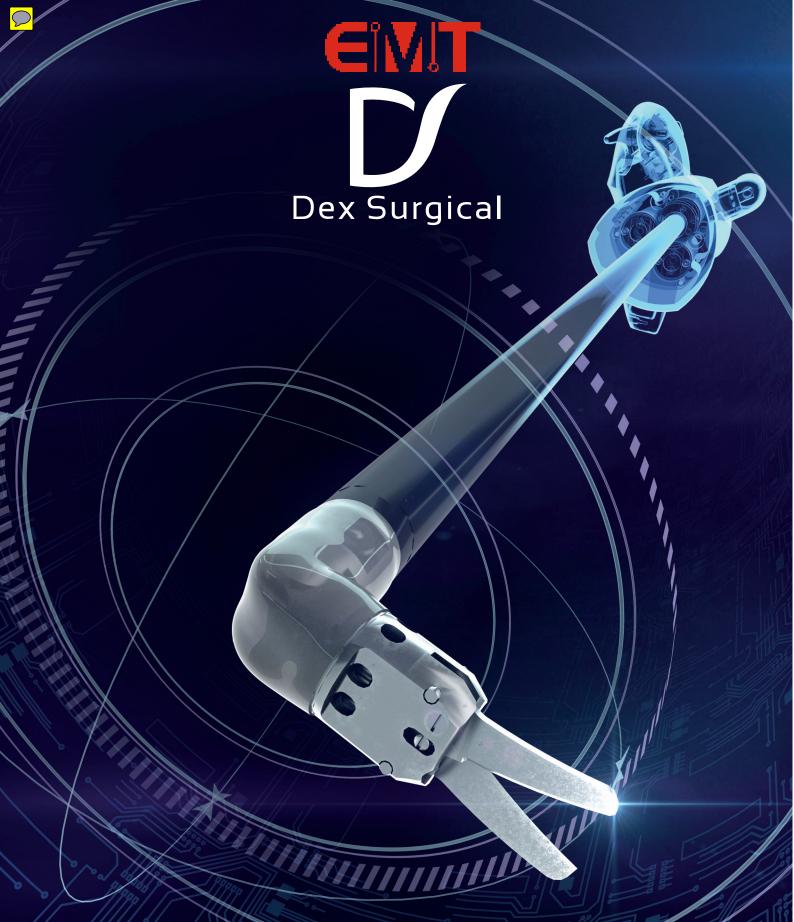

# **Robotized Laparoscopic Instruments**

French Technology

# **INNOVATIVE TECHNOLOGIES** FOR MINIMALLY INVASIVE SURGERY

Dex Surgical's obsession is innovation with the objective to allow the surgeon's wrist mobility to be transposed inside the patient during Minimally Invasive Surgery.

A close collaboration with surgeons and 3 patents have led to Dex Device<sup>TM</sup>: a Mechatronics system that includes Micromechanics, Embedded Electronics and Software Engineering to deliver a precise and safe procedure while drastically improving comfort during laparoscopic surgery.

## PRECISION **DEX 3D DISTAL MOBILITY TECHNOLOGY<sup>™</sup> (PATENTED)**

- Seven degrees of freedom providing a complete 3D Distal Mobility
- Multi-axis motorized motion
- High precision gear transmission

## **COMFORT DEX ADVANCED WRIST TECHNOLOGY™ (PATENTED)**

- Articulated handle for the best postural comfort in laparoscopy that eliminates wrist strain
- Proximal compact volume to reduce instruments conflict
- Electronic assisted movements that dissociate prehension from axis control