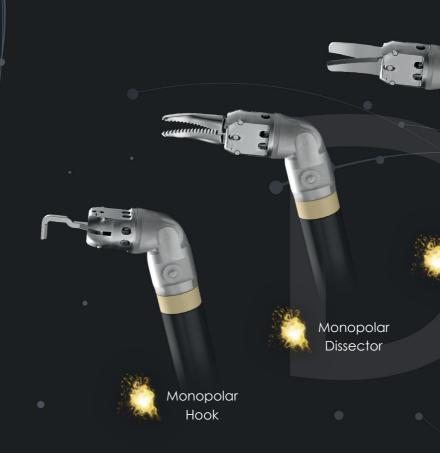

## DISSECTION **& SUTURING**

- Full range of instruments dedicated to all specialities
- Short tip and infinite rotation of the distal end for easy access in narrow spaces
- Your key partner for posterior dissection and frontal plan suturing

### REFERENCE

•E-1301 / Console •P-1301 & P-1302 / Control Handle •B-1301 / Needle holder - 35 cm •B-1304 / Monopolar Scissors - 35 cm •B-1505 / Monopolar Maryland Dissector - 35 cm

•B-1506 / Monopolar Hook - 35 cm •M-1304 / Single use Monopolar sleeve