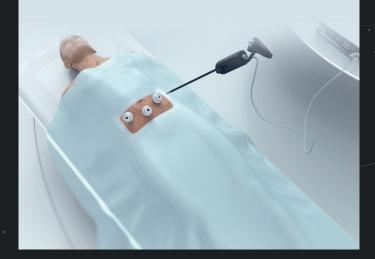

# **INNOVATIVE TECHNOLOGIES** FOR MINIMALLY INVASIVE SURGERY

Dex Surgical's obsession is innovation with the objective to allow the surgeon's wrist mobility to be transposed inside the patient during Minimally Invasive Surgery.

A close collaboration with surgeons and 3 patents have led to Dex Device<sup>TM</sup>: a Mechatronics system that includes Micromechanics, Embedded Electronics and Software Engineering to deliver a precise and safe procedure while drastically improving comfort during laparoscopic surgery.

Intended use: The DEX device laparoscopic instruments have application in a variety of minimally invasive procedures to facilitate grasping, mobilization, dissection, suturing, transection and electro-cauterization of tissues.

## SMART AND CONVENIENT

- Fully compatible system for laparoscopy in any Operating Room
- 2 minutes installation
- Reusable and completely steam sterilizable 132°C/134°C

- Laparoscopic skills: short learning curve
- Surgeon stays in the sterile field close to the patient
- Keep haptic feedback during dissection and suturing